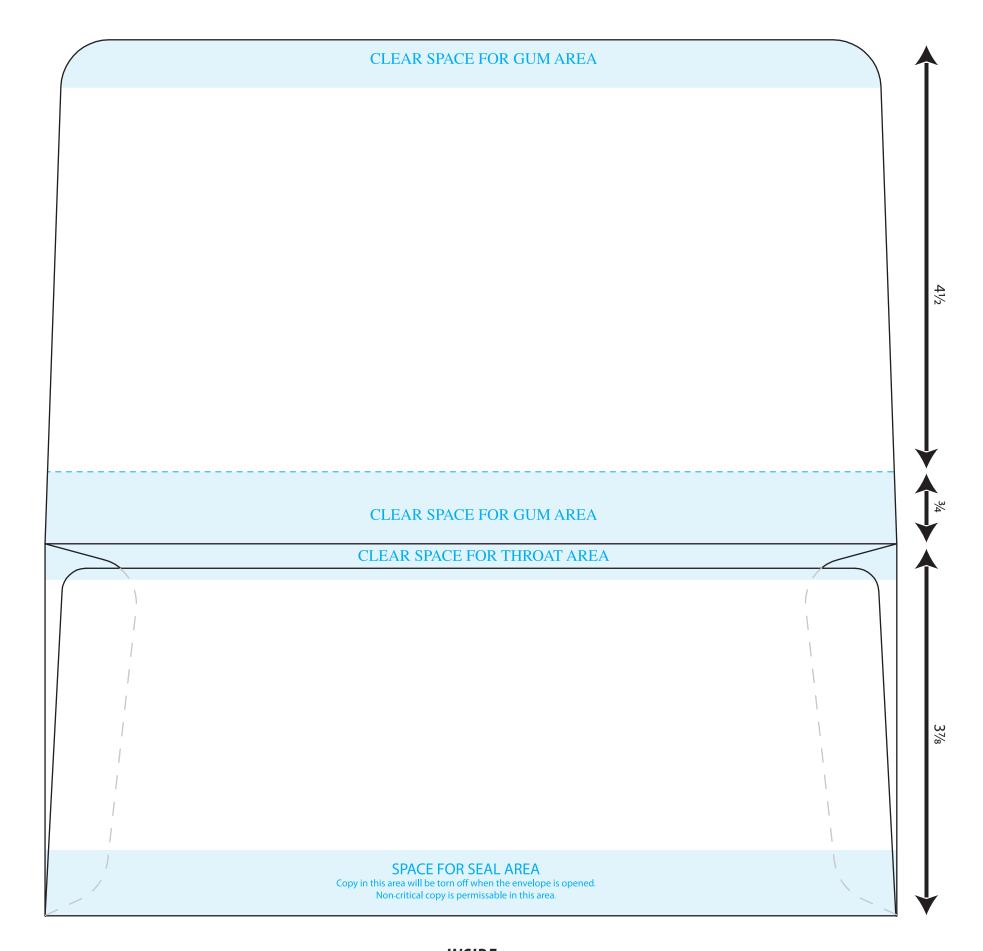

## **#9 Dual Purpose Mailer™**

Prod. No. **3879** 

**Envelope size:** 45/8" x 87/8"

Out Bound Envelope size: 45%" x 87%" Mailing Size In Bound Envelope size: 37%" x 87%" Return Size

This dieline requires an 11x17 sheet in order to be printed at 100%

*INSIDE* 

This template is for reference only - please do not use to lay out your artwork.