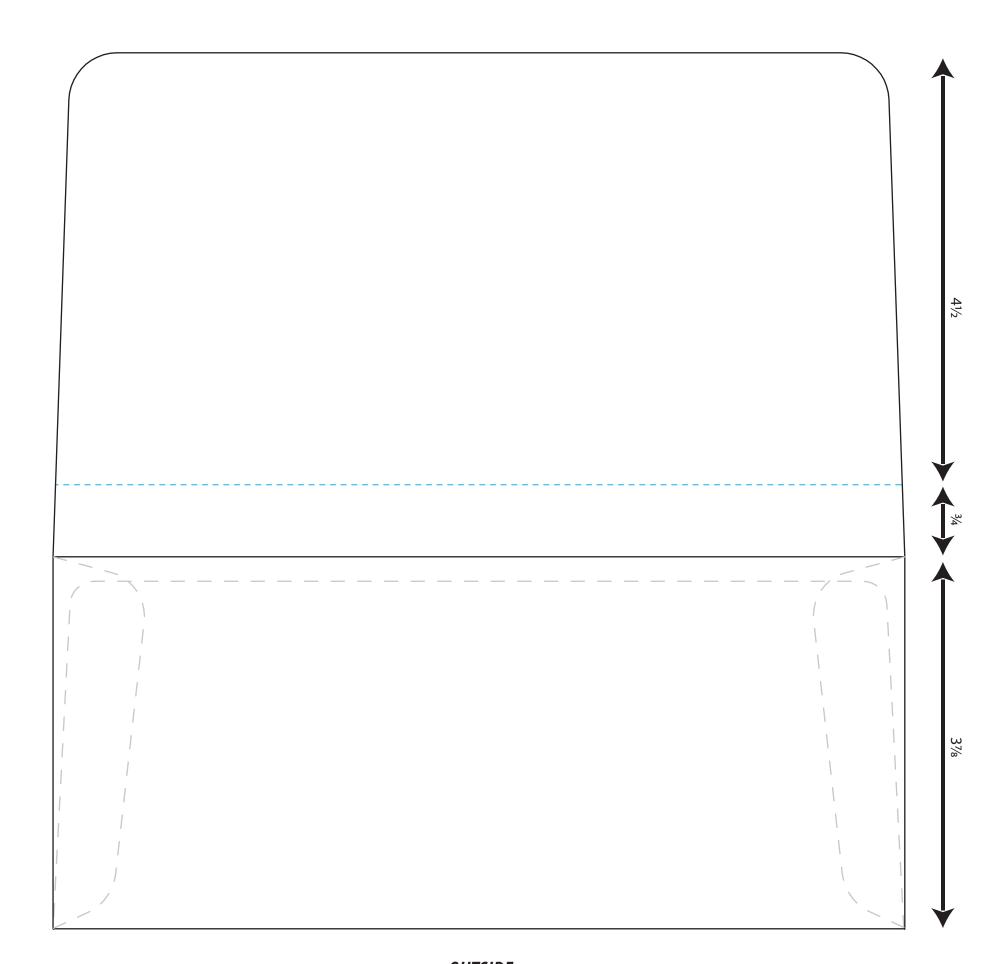

## #9 Dual Purpose Mailer™

Prod. No. **3879** 

**Envelope size:** 45%" x 87%"

Out Bound Envelope size: 4%" x 8%" Mailing Size In Bound Envelope size: 3%" x 8%" Return Size

This dieline requires an 11x17 sheet in order to be printed at 100%

**OUTSIDE** 

This template is for reference only - please do not use to lay out your artwork.